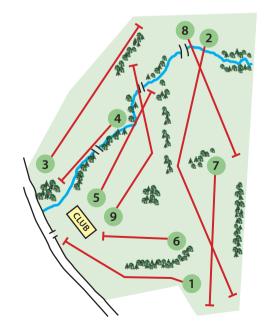

## LOCAL RULES

- 1. 15cm placing on own fairway.
- 2. Out of bounds defined by boundary fences and white pegs on right hand side of No. 1 Fairway
- 3. Staked trees, 1 club length free relief
- 4. Repair divots and pitch marks
- 5. Creek hazard enter to retrieve balls at own risk.

Markers to centre of green:-Red & Blue - 135m Orange - 90m

7 Treat all fences as "LIVE"

McArtney Street, Blenheim | Phone **578 4299** 